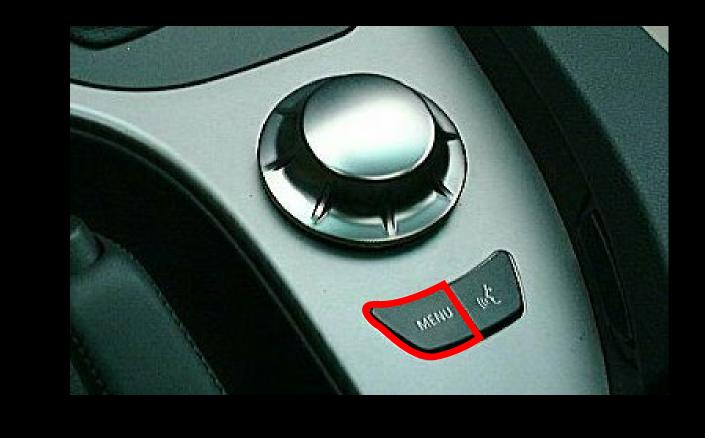

## How to display video-3:

Set DIP #6 to ON, press and hold "MENU" button on iDrive joystick for 2S to display external video.

OEM screen