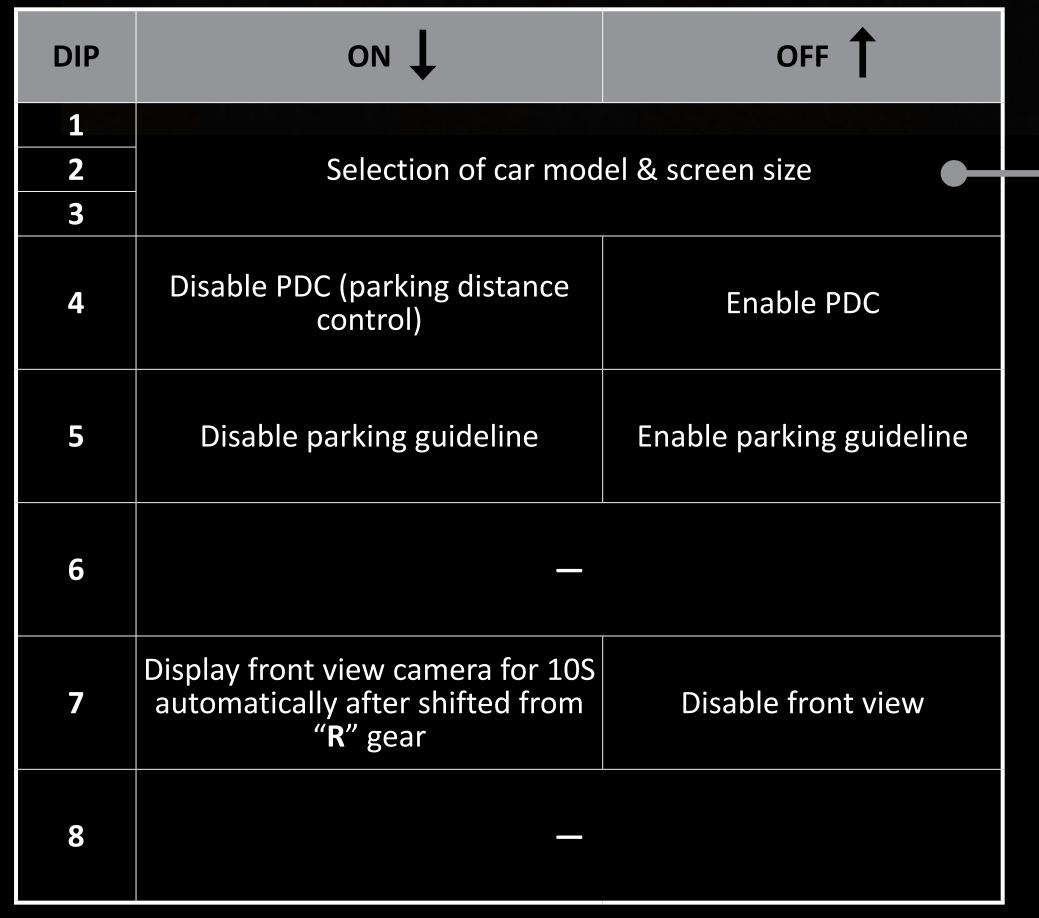

## Some common DIP shortcuts:

| Function                                           | 4     | 5     | 6     | 7   | 8     |
|----------------------------------------------------|-------|-------|-------|-----|-------|
| Aftermarket rear camera (CAN bus control)          | OFF   | OFF 🛦 | OFF 🛦 | OFF | OFF 🛦 |
| Aftermarket rear camera (reversing lights control) | OFF.  | OFF 🛦 | OFF 🛦 | OFF | ON V  |
| Factory rear camera                                | OFF 🛦 | on ▼  | OFF 🛦 | OFF | ON ▼  |