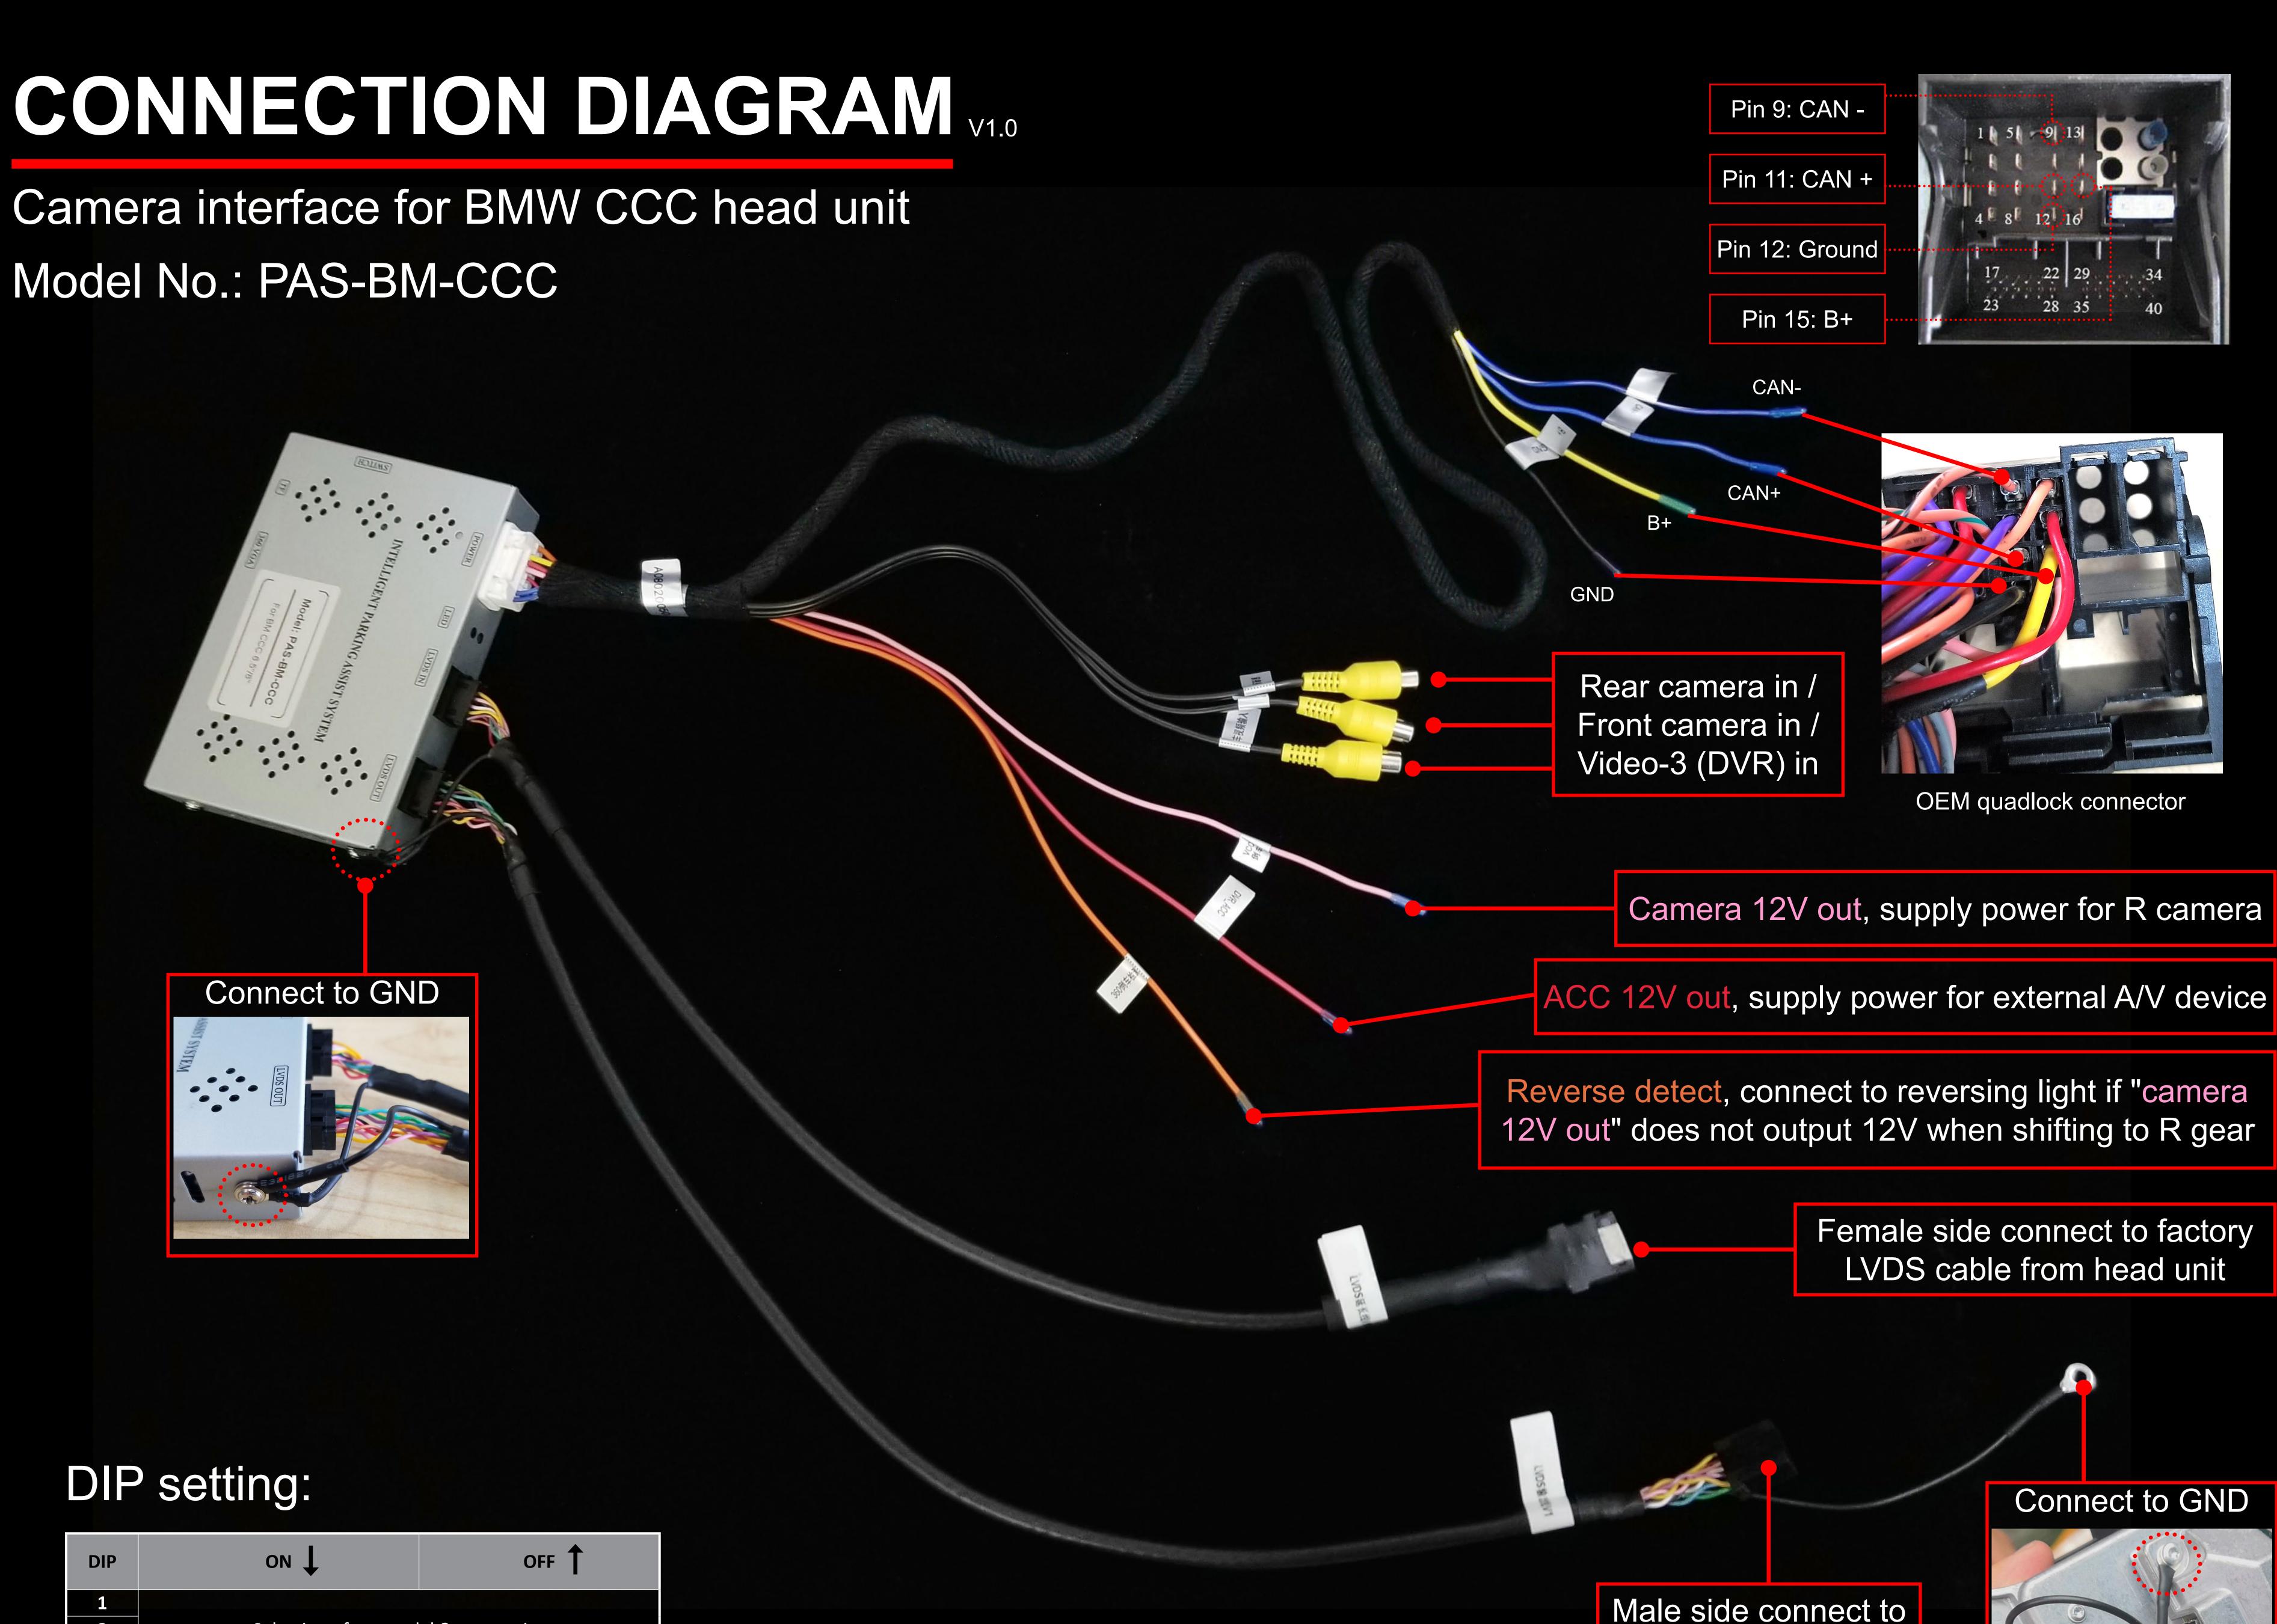

| Model                              | 1     | 2           | 3     |
|------------------------------------|-------|-------------|-------|
| CCC head unit (6.5")               | OFF 🛦 | OFF 🛦       | OFF 🛦 |
| CCC head unit (X5/X6 with 8.8")    | on ▼  | OFF 🛦       | OFF 🛦 |
| CCC head unit (3 series with 8.8") | OFF 🛦 | ON <b>V</b> | OFF 🛦 |